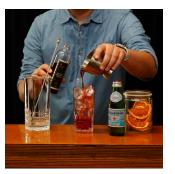

## Step by step

- 1. Shake your pre-batch.
- 2. Pour 90ml of cocktail pre-batch into highball. glass filled completely with cubed ice.
  - 3. Top with soda.
  - 4. Give it a quick lift to combine everything.
    - 5. Garnish and serve.