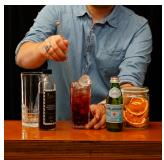

## Step by step

- 1. Shake your pre-batch.
- 2. Pour 90ml of cocktail pre-batch into highball. glass filled completely with cubed ice.
  - 3. Top with soda.
  - 4. Give it a quick lift to combine everything.
    - 5. Garnish and serve.