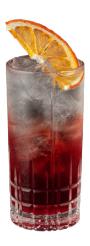

## Ruby Red Grapefruit Americano

Signature Serve

## **Ingredients**

Bitter Aperitivo, Rosso Vermouth, Lemon Grapefruit Cordial

| Serve Style   | Tall, on the rocks                        |
|---------------|-------------------------------------------|
| Glass         | Highball                                  |
| Ice           | Cubed                                     |
| Method        | Built and topped with soda                |
| Batch Pour    | 90ml                                      |
| Tasting Notes | Tall and refreshingly bitter              |
| Suitable For  | Aperitif, with food, sophisticated events |
| Allergens     | None                                      |