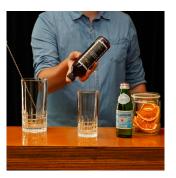

## Step by step

- 1. Shake your pre-batch.
- 2. Pour 90ml of cocktail pre-batch into highball. glass filled completely with cubed ice.
  - 3. Top with soda.
  - 4. Give it a quick lift to combine everything.
    - 5. Garnish and serve.