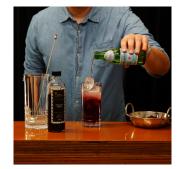

## Step by step

1. Shake your pre-batch.

- 2. Pour 90ml of cocktail pre-batch into highball. glass filled completely with cubed ice.
  - 3. Top with soda
  - 4. Give it a quick lift to combine everything.
    - 5. Garnish and serve.