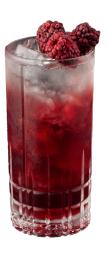

## **Pink Gin Sling**

Signature Serve

## **Ingredients**

Pink Gin, Berry Cordial, Blackberry Syrup, Acid Solution, Cherry Bitters

| Serve Style   | Tall, on the rocks                              |
|---------------|-------------------------------------------------|
| Glass         | Highball                                        |
| Ice           | Cubed                                           |
| Method        | Built and topped with soda                      |
| Batch Pour    | 90ml                                            |
| Tasting Notes | Blackberry, Strawberry, Cherry                  |
| Suitable For  | Summer, younger groups, fruity cocktail lovers! |
| Allergens     | None                                            |