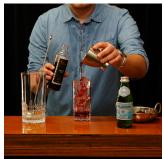

## Step by step

1. Shake your pre-batch.

- 2. Pour 90ml of cocktail pre-batch into highball. glass filled completely with cubed ice.
  - 3. Top with soda
  - 4. Give it a quick lift to combine everything.
    - 5. Garnish and serve.