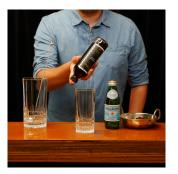

## Step by step

1. Shake your pre-batch.

- 2. Pour 90ml of cocktail pre-batch into highball. glass filled completely with cubed ice.
  - 3. Top with soda
  - 4. Give it a quick lift to combine everything.
    - 5. Garnish and serve.