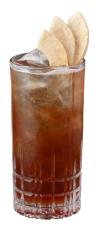

## Peach Caramel 'Whisky' Highball

Signature Serve

## Ingredients

Lyres American Malt, Peach Caramel, Acid Solution, Angostura Bitters

| Serve Style   | Tall, on the rocks                               |
|---------------|--------------------------------------------------|
| Glass         | Highball                                         |
| lce           | Cubed                                            |
| Method        | Built and topped with ginger ale                 |
| Batch Pour    | 90ml                                             |
| Tasting Notes | Stone fruit, ginger, caramel                     |
| Suitable For  | "Whisky" lovers, non drinkers, winter, rich fla- |
|               | vours                                            |
| Allergens     | None                                             |