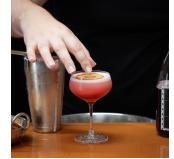

## Step by step

 Shake your pre-batch.
Add 105ml cocktail pre-batch to a shaker (max 2 serves per shaker), and add plenty of ice.
Shake vigorously and strain into chilled coupe/ martini glass.
Garnish and serve.