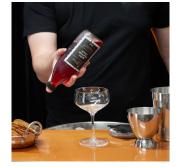

## Step by step

 Shake your pre-batch.
Add 105ml cocktail pre-batch to a shaker (max 2 serves per shaker), and add plenty of ice.
Shake vigorously and strain into chilled coupe/ martini glass.
Garnish and serve.