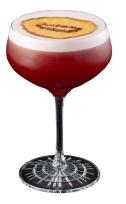

## **Kiwi Clover Club**

Signature Serve

## Ingredients

NZ Gin, Rosso Vermouth, Strawberry & Kiwifruit Syrup, Acid Solution

| Serve Style   | Straight up                                          |
|---------------|------------------------------------------------------|
| Glass         | Coupe / Martini                                      |
| lce           | Cubed for shaking                                    |
| Method        | Shaken                                               |
| Batch Pour    | 105ml                                                |
| Tasting Notes | Kiwi, Strawberry, Citrus                             |
| Suitable For  | Summer, Kiwiana, fruity cocktail lovers, Gin lovers! |
| Allergens     | None                                                 |