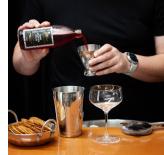

## Step by step

 Shake your pre-batch.
Add 105ml cocktail pre-batch to a shaker (max 2 serves per shaker), and add plenty of ice.
Shake vigorously and strain into chilled coupe/ martini glass.
Garnish and serve.