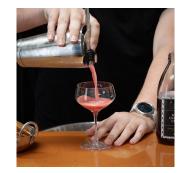

## Step by step

 Shake your pre-batch.
Add 105ml cocktail pre-batch to a shaker (max 2 serves per shaker), and add plenty of ice.
Shake vigorously and strain into chilled coupe/ martini glass.
Garnish and serve.