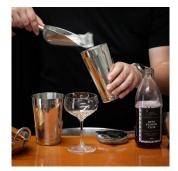

## Step by step

 Shake your pre-batch.
Add 105ml cocktail pre-batch to a shaker (max 2 serves per shaker), and add plenty of ice.
Shake vigorously and strain into chilled coupe/ martini glass.
Garnish and serve.