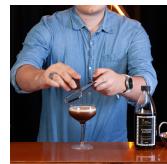

## Step by step

- 1. Shake your pre-batch.
- 2. Add 105ml cocktail pre-batch to a shaker (max 2 serves per shaker), and add plenty of ice.
- 3. Shake vigorously and strain into chilled coupe/martini glass.
  - 4. Garnish and serve.