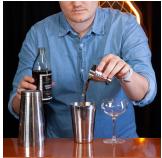

## Step by step

- 1. Shake your pre-batch.
- 2. Add 105ml cocktail pre-batch to a shaker (max 2 serves per shaker), and add plenty of ice.
- 3. Shake vigorously and strain into chilled coupe/martini glass.
  - 4. Garnish and serve.