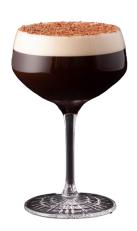

## **Espresso Martini**

Signature Serve

## **Ingredients**

Vodka, Cold Brew Coffee, Coffee Liqueur, Sugar Syrup, Foamee Solution

| Serve Style   | Straight up                      |
|---------------|----------------------------------|
| Glass         | Coupe / Martini                  |
| Ice           | Cubed for shaking                |
| Method        | Shaken                           |
| Batch Pour    | 105ml                            |
| Tasting Notes | Chocolate, coffee, decadence     |
| Suitable For  | Parties, late night celebrations |
| Allergens     | Caffiene                         |