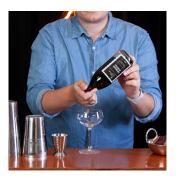

## Step by step

- 1. Shake your pre-batch.
- 2. Add 105ml cocktail pre-batch to a shaker (max 2 serves per shaker), and add plenty of ice.
- 3. Shake vigorously and strain into chilled coupe/martini glass.
  - 4. Garnish and serve.