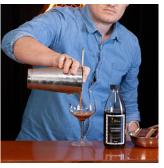

## Step by step

- 1. Shake your pre-batch.
- 2. Add 105ml cocktail pre-batch to a shaker (max 2 serves per shaker), and add plenty of ice.
- 3. Shake vigorously and strain into chilled coupe/martini glass.
  - 4. Garnish and serve.