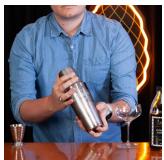

## Step by step

- 1. Shake your pre-batch.
- 2. Add 105ml cocktail pre-batch to a shaker (max 2 serves per shaker), and add plenty of ice.
- 3. Shake vigorously and strain into chilled coupe/martini glass.
  - 4. Garnish and serve.