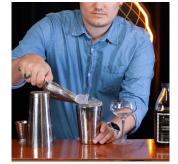

## Step by step

 Shake your pre-batch.
Add 100ml cocktail pre-batch to a shaker (max 2 serves per shaker), and add plenty of ice.
Shake vigorously and strain into chilled coupe/ martini glass.
Garnish and serve.