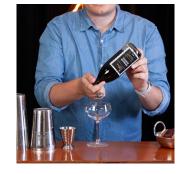

## Step by step

 Shake your pre-batch.
Add 100ml cocktail pre-batch to a shaker (max 2 serves per shaker), and add plenty of ice.
Shake vigorously and strain into chilled coupe/ martini glass.
Garnish and serve.