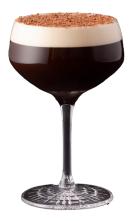

## Ingredients

Vodka, Cold Brew Coffee, Coffee Liqueur, Sugar Syrup, Foamee Solution

| Serve Style   | Straight up                      |
|---------------|----------------------------------|
| Glass         | Coupe / Martini                  |
| lce           | Cubed for shaking                |
| Garnish       | Whittakers Chocolate square      |
| Method        | Shaken                           |
| Batch Pour    | 100ml                            |
| Tasting Notes | Chocolate, coffee, decadence     |
| Suitable For  | Parties, late night celebrations |
| Allergens     | Caffiene                         |