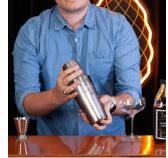

## Step by step

 Shake your pre-batch.
Add 100ml cocktail pre-batch to a shaker (max 2 serves per shaker), and add plenty of ice.
Shake vigorously and strain into chilled coupe/ martini glass.
Garnish and serve.